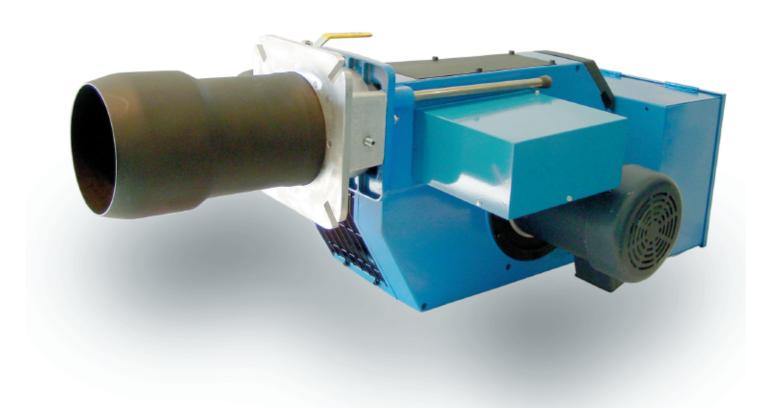

## Heat Wise GB-30 & GB-50 Commercial Gas Burners

GB-30 750 MBH to 3,000 MBH GB-50 1,000 MBH to 5,000 MBH

Low-High, Low-High Low, Full Modulation Up to 10:1 Turndown Available

Made in the USA by

www.heatwise.com

## eatures

- GB-30 and GB-50 burners are direct spark, flame retention head power gas burners.
- Available as Low-High, Low-High-Low and Full Linkage-less Modulation.
- 10:1 turndown available for OEM applications; 3:1 turndown standard.
- UL, CSD-1, FM, IRI and Vent-less gas trains available.
- Silencer attachment available.
- Burners individually crated and shipped.
- A complete control panel with function-indicating lights and control switch is standard.
- GB-30 and GB-50 burners are used in a variety of applications, such as commercial and industrial boilers and furnaces, process heating, paint booths, die casting, heat treating, ovens and incinerators.