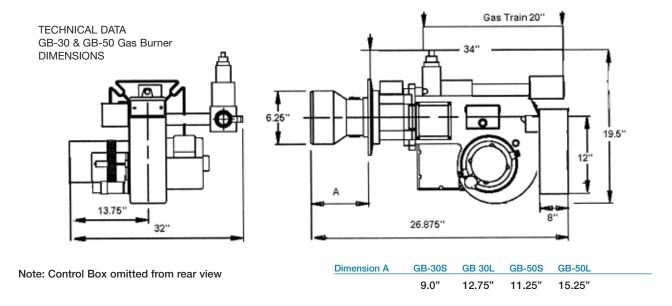

## **Direct Spark Flame Retention Power Gas Burner**

| Burner<br>Model | Fuel           | Capacity in MBH |                                  | Auxiliary Electric Power                |           | Total         | Fan   | Gas   | Weight | Listing        |
|-----------------|----------------|-----------------|----------------------------------|-----------------------------------------|-----------|---------------|-------|-------|--------|----------------|
|                 |                | Min             | Max                              | Primary                                 | Secondary | Amps          | Size  | Conn. | (lbs)  |                |
| GB-30S/L        | Natural<br>Gas | 750             | 3,000                            | 208 V or 460 V<br>60 Hz<br>1 Ph or 3 Ph | 120 V     | 10 or<br>less | 2.44" | 2"    | 160    |                |
| GB-50S          | Natural<br>Gas | 1,000           | USA=<br>5000<br>Canada=<br>4,800 | 208 V or 460 V<br>60 Hz<br>3 Ph         | 120 V     | 12 or<br>less | 3.23" | 3"    | 175    | շ <b>ՄՆ</b> us |
| GB-50L          | Natural<br>Gas | 2,100           | USA=<br>5000<br>Canada=<br>4,800 | 208 V or 460 V<br>60 Hz<br>3 Ph         | 120 V     | 12 or<br>less | 3.23" | 3"    | 178    |                |